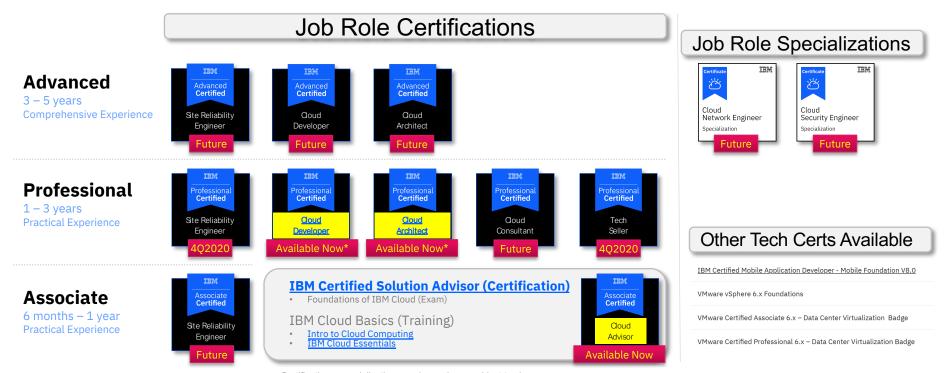

#### IBM Cloud Certifications / Specializations (new) IBM Center for Cloud Training PartnerWorld Competencies for Public Cloud

Certifications, specializations, and experience subject to change.

Dates are subject to change and dependent on adequate funding with executive support.

#### L="Learn and Earn!" via Digital Training

Introducing "Learn and Earn!" This program is designed to keep you current on the latest IBM public cloud content that will drive your business revenues. The course work was created with specific content to enable you to co-sell/sell IBM Cloud Offerings. The course features a mix of self-paced learning and live delivery on several topics including IBM Cloud's VMware, Power, Cloud Native (Red Hat OpenShift, ROKS), and much more.

#### Top Performers:

We'll be recognizing the *Top 5 "Learn and Earn"* candidates each month with special prizes for those that complete the course work as described in each section.

IBM Skills Gateway >