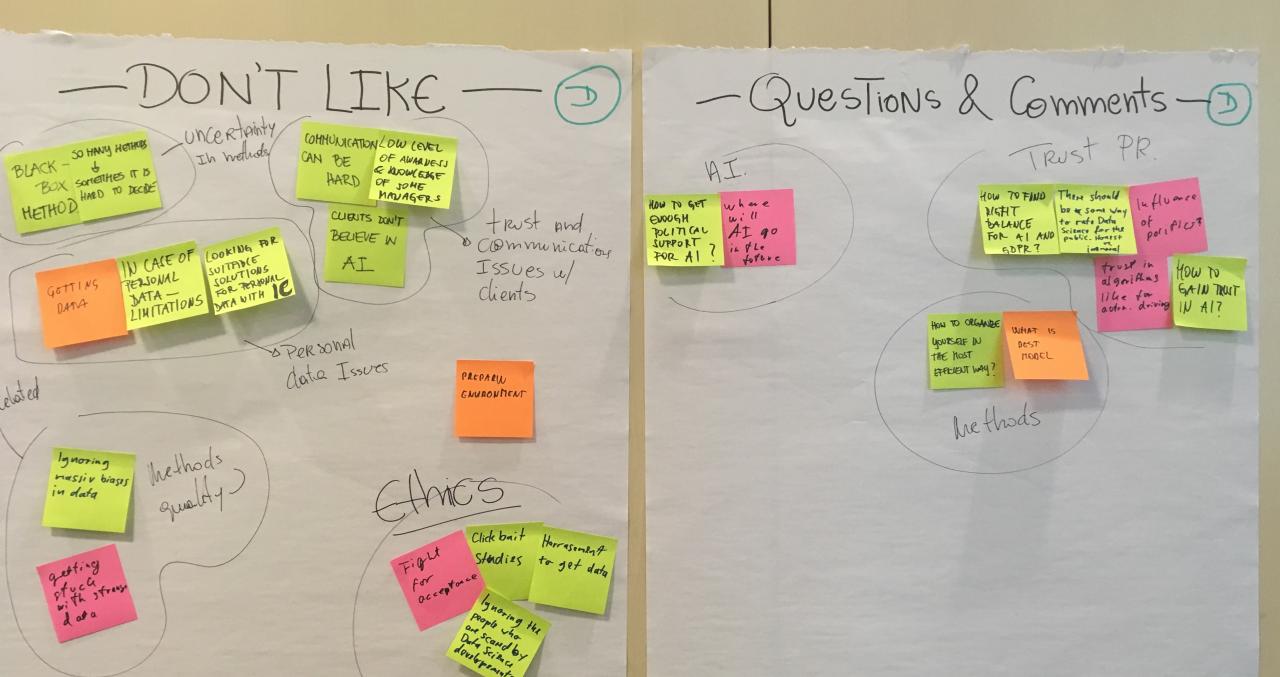

# Data Science Today

Doing / Like / Don't Like / Comments

QUESTION & COMMENTS -B

Bias in data

What admally is DS?

Hype

VS

Reality