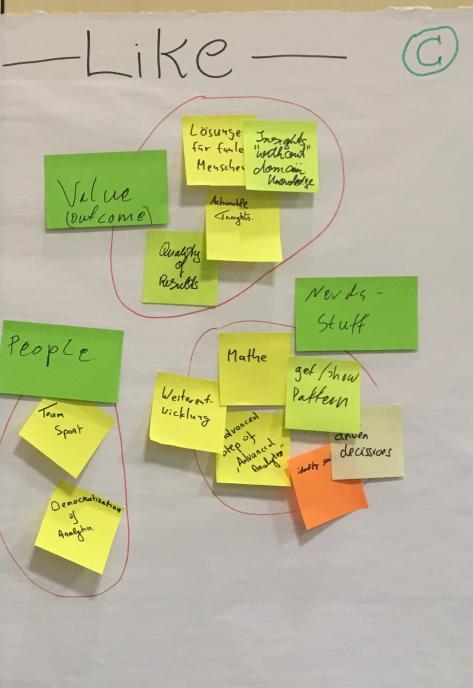

# Data Science Today

Doing / Like / Don't Like / Comments

QUESTION & COMMENTS -B

Bias in data

What admally is DS?

Hype

VS

Reality