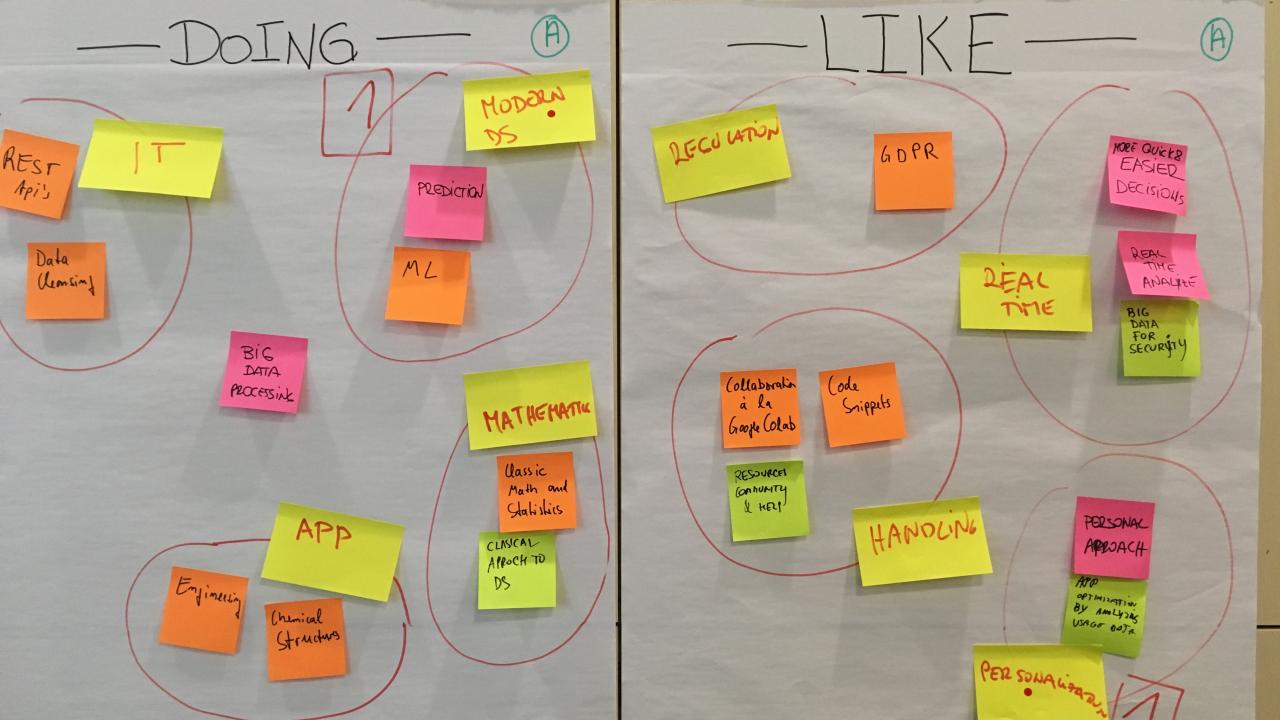

# Data Science Today

Doing / Like / Don't Like / Comments

QUESTION & COMMENTS -B

Bias in data

What admally is DS?

Hype

VS

Reality