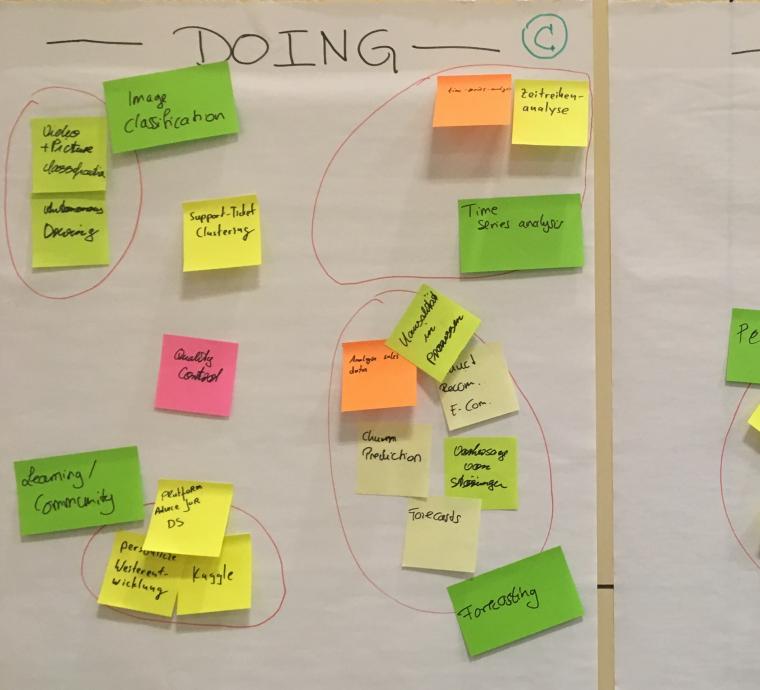

# Data Science Today

Doing / Like / Don't Like / Comments

QUESTION & COMMENTS -B

Bias in data

What admally is DS?

Hype

VS

Reality