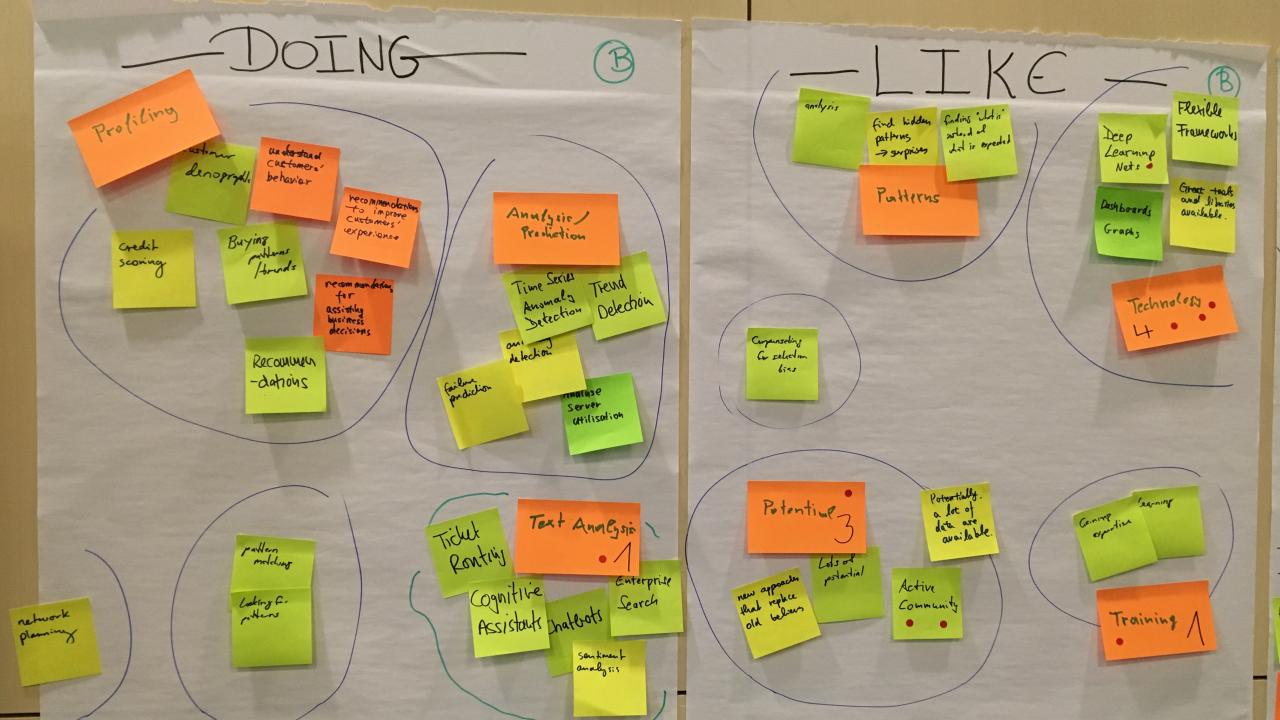

# Data Science Today

Doing / Like / Don't Like / Comments

QUESTION & COMMENTS -B

Bias in data

What admally is DS?

Hype

VS

Reality