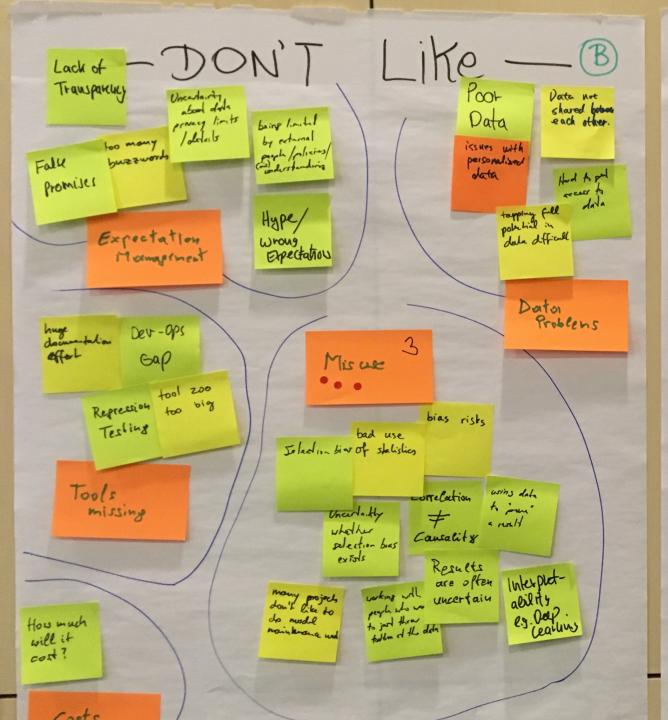

# Data Science Today

Doing / Like / Don't Like / Comments

QUESTION & COMMENTS -B

Bias in data

What admally is DS?

Hype

VS

Reality