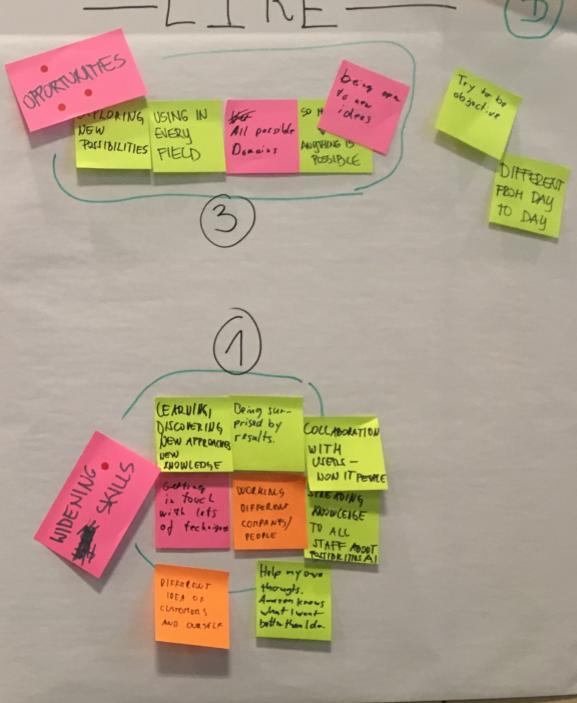

# Data Science Today

Doing / Like / Don't Like / Comments

QUESTION & COMMENTS -B

Bias in data

What admally is DS?

Hype

VS

Reality