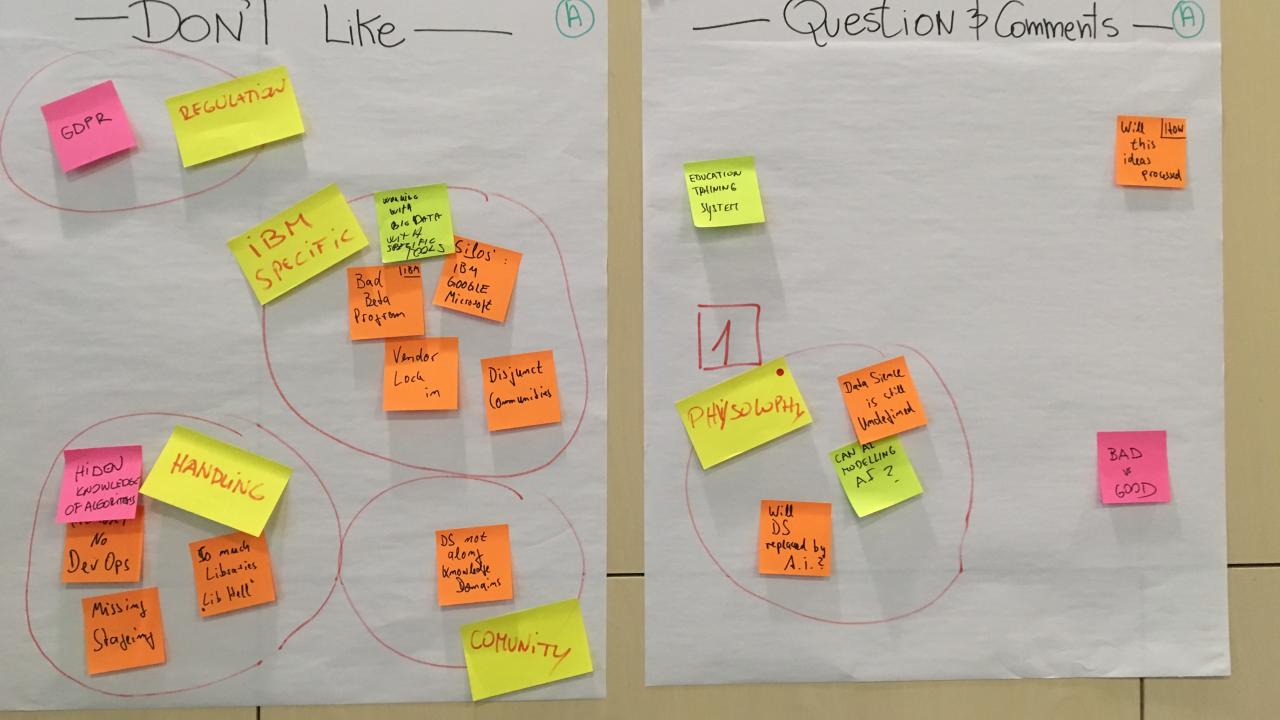

# Data Science Today

Doing / Like / Don't Like / Comments

QUESTION & COMMENTS -B

Bias in data

What admally is DS?

Hype

VS

Reality