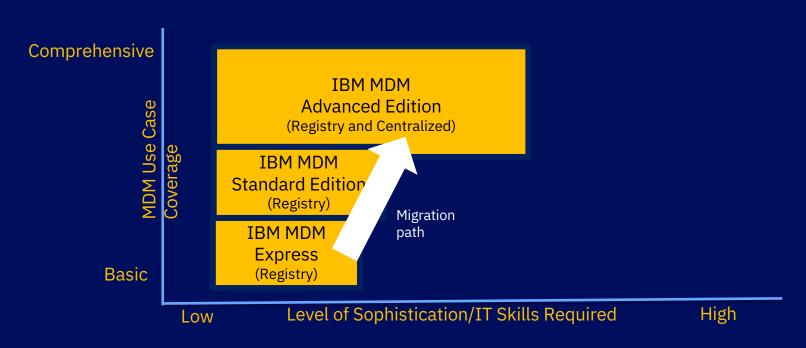

#### IBM MDM Express and IBM MDM Portfolio

- MDM Express leverages core components from other MDM portfolio offerings and is part of that portfolio. Conversely new capabilities in MDM Express (ML enabled data mapping/classification) should be take forward into core MDM offerings.
- MDM Express addresses a new space of the MDM market, where our existing offerings have proven to be too costly or too complex. I.e. incremental opportunity.
- Migration path from MDM Express will be created, then those that find over time that more comprehensive functionality is needed, will be able to leverage the Enterprise Class offerings.

#### Additional capabilities that we are considering

- o Additional geo based algorithms and language support
- Lineage information; insight in the matching
- Modern data stewardship (keep it simple, ML)
- Migration path to SE/AE capabilities