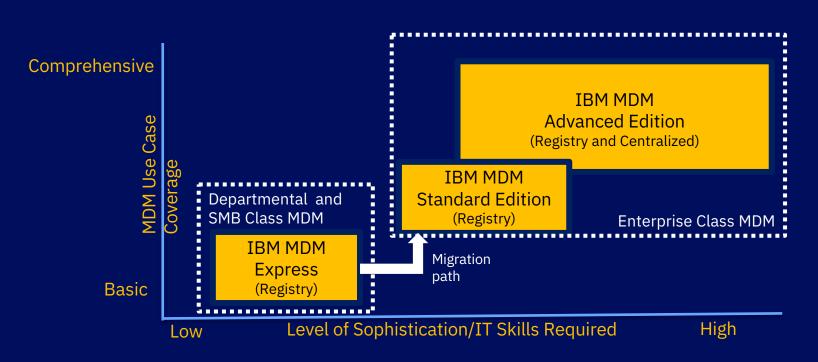

# IBM Express MDM Portfolio Landscape

#### IBM MDM Express and IBM MDM Portfolio

- MDM Express leverages core components from other MDM portfolio offerings and is part of that portfolio. Conversely new capabilities in MDM Express (ML enabled data mapping/classification) should be take forward into core MDM offerings.
- MDM Express addresses a new space of the MDM market, where our existing offerings have proven to be too costly or too complex. I.e. incremental opportunity.
- Migration path from MDM Express will be created, then those that find over time that more comprehensive functionality is needed, will be able to leverage the Enterprise Class offerings.