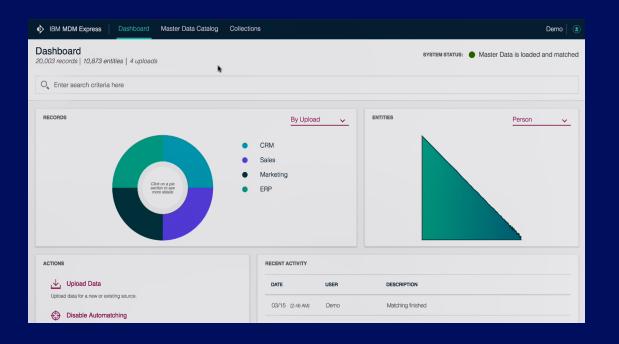

# **IBM MDM Express**

#### Key Characteristics:

- For small-medium enterprise or departmental deployments
- Easy-to-deploy
- Intuitive user experience
- No technical experts needed to implement and operate
- Small footprint (self-contained) on Windows and Linux platforms
- Initially On Premise Offering

Initial Release – Limited set of geo templates/ options, English only UI and documentation

#### Key Features:

- Registry style MDM
- Geo matching templates/options OOTB
- No data stewardship required
- UI for viewing of master data (no edits)
- Embedded Consent Management capabilities (view and maintain)
- Easy export of mastered data for downstream use (analytics, big data, reporting, etc.)
- Integration through REST APIS

## **IBM MDM Express**



# IBM MDM Express **Demonstration**



## Where are we taking the Express?



#### Additional capabilities that we are considering

- o Additional geo based algorithms and language support
- Lineage information; insight in the matching
- Modern data stewardship (keep it simple, ML)
- Migration path to SE/AE capabilities

# Summary

- New light-weight Offering
- Smarter with Cognitive Capabilities
- Released on May 22<sup>nd</sup>, 2018
- New concepts from MDM Express to carry forward throughout MDM portfolio