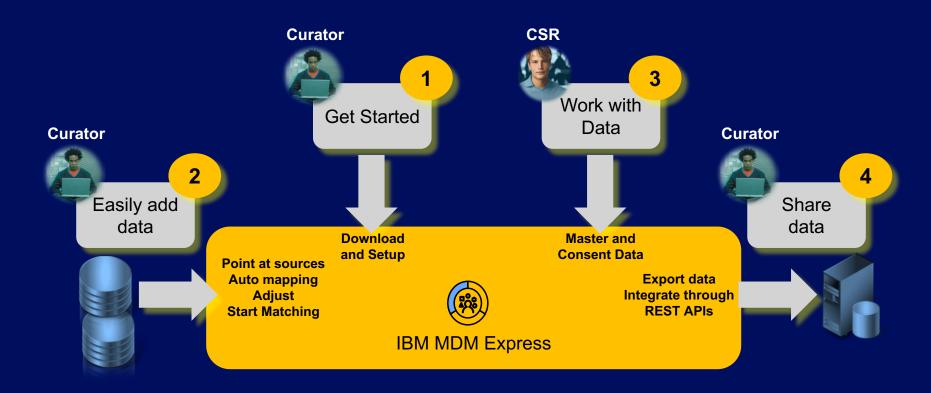

#### Key Features:

- Registry style MDM
- Geo matching templates/options OOTB
- No data stewardship required
- UI for viewing of master data (no edits)
- Embedded Consent Management capabilities (view and maintain)
- Easy export of mastered data for downstream use (analytics, big data, reporting, etc.)
- Integration through REST APIS

# IBM MDM Express **Demonstration**