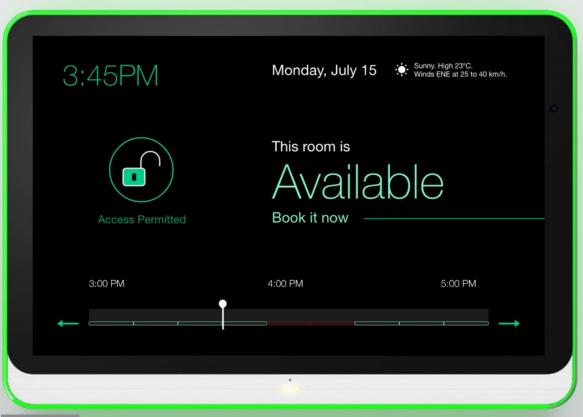

## Room panel interface enables on-the-spot booking of meeting rooms

#### Meeting Room Panel

- Fast and responsive booking
- Visual display of current room status
- Enables user check-in