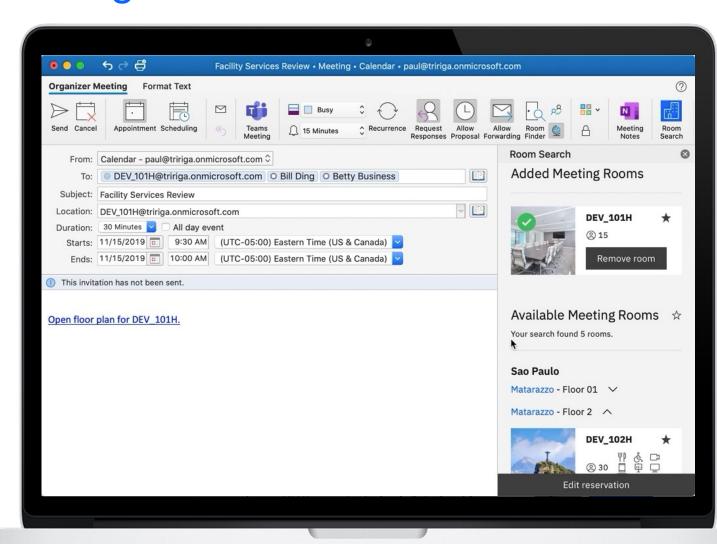

## Integration with calendaring systems enables seamless room scheduling

#### MS Outlook Room Search

- Find meeting rooms right from within Outlook
- Visual Floor Plan search quickly identifies available rooms
- Support for Windows, Mac, Web versions of Outlook