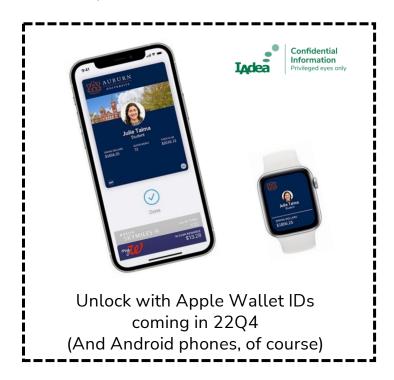

Feature Rich a for Enhanced Usability

A quick 'tap' with your mobile or ID card efficiently authenticates people who check in and out

**Enterprise-Grade Security** 

Google Android 9, ISO27001, 802.1x, and network encryption

## Company-issued ID card authentication for speedy check-in/out

NFC, HID Card, and even HID Mobile Access

HID

IAdea 22" Wayfinding Kiosk

XDS-2288

A quad-core processor ensures a smooth interactive experience. Browse through available meeting space and reserve with a few taps.