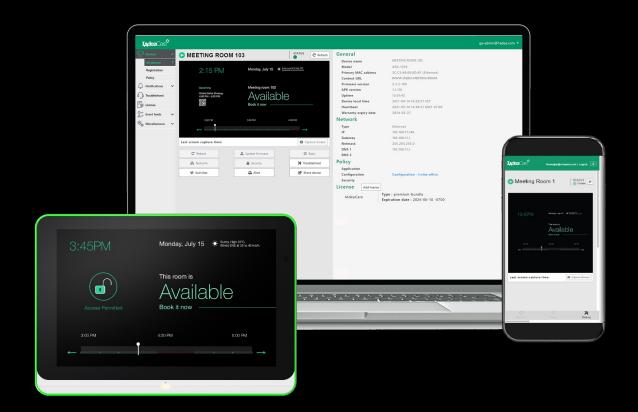

## Room panel interface enables on-the-spot booking of meeting rooms

#### Meeting Room Panel

- Fast and responsive booking
- Visual display of current room status
- Enables user check-in