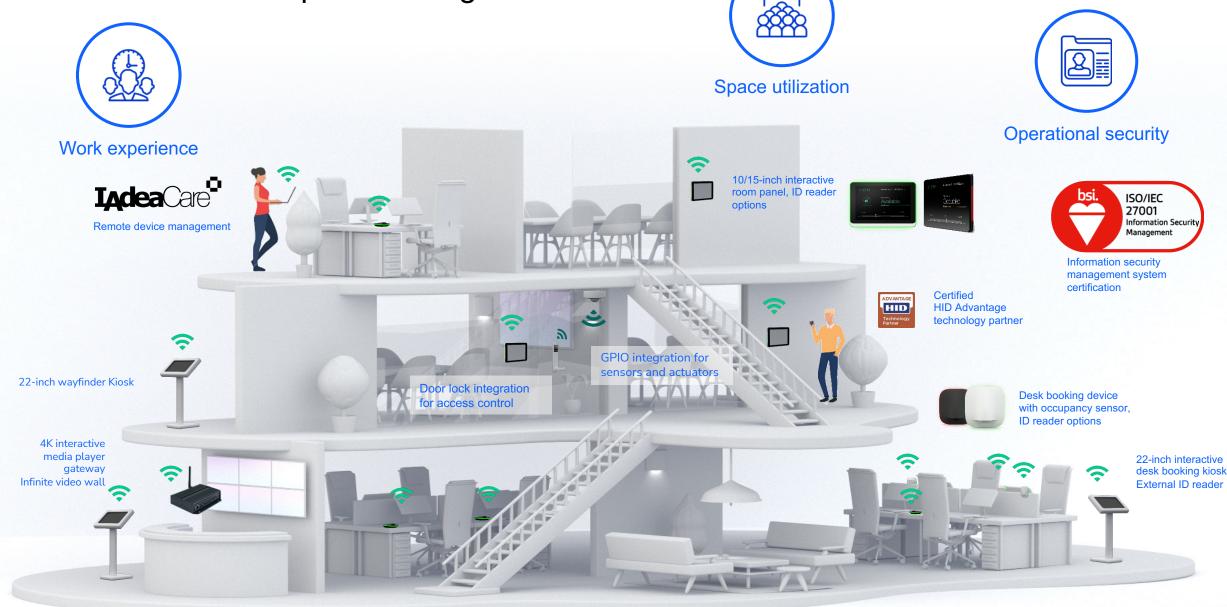

#### IAdea Solutions for Space Management

## Prioritizing safety and privacy with an integrated door lock system

Pairs lockset with Wiegand access control system

## Company-issued ID card authentication for speedy check-in/out

NFC, HID Card, and even HID Mobile Access

HID

IAdea 22" Wayfinding Kiosk

XDS-2288

A quad-core processor ensures a smooth interactive experience. Browse through available meeting space and reserve with a few taps.