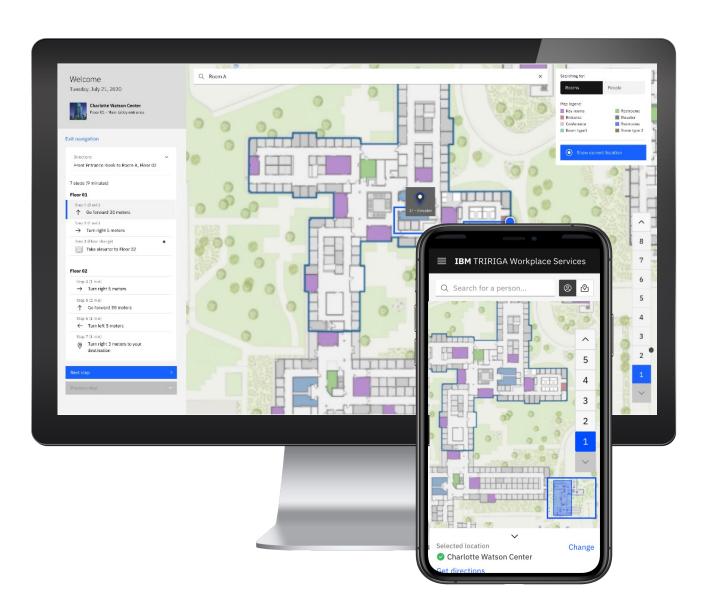

### Improved wayfinding powered by Esri ArcGIS Indoors

- Indoor Maps within Locate App for employees
- Responsive design for mobile and desktop with interactive indoor/outdoor maps for campus/building
- Wayfinding and navigation with search for rooms and people
- Integration and authentication with Esri ArcGIS Indoors