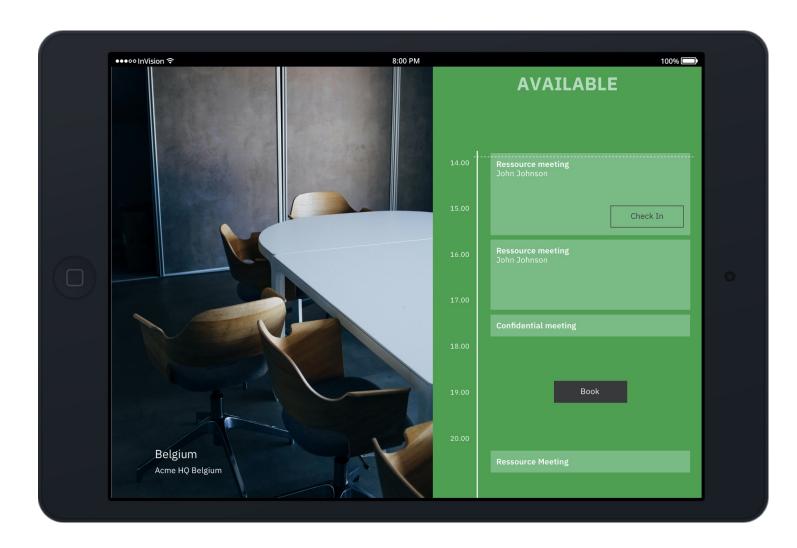

## Room panel interface enables on-the-spot booking of meeting rooms

#### Meeting Room Panel

- Fast and responsive booking
- Visual display of current room status
- Enables user check-in