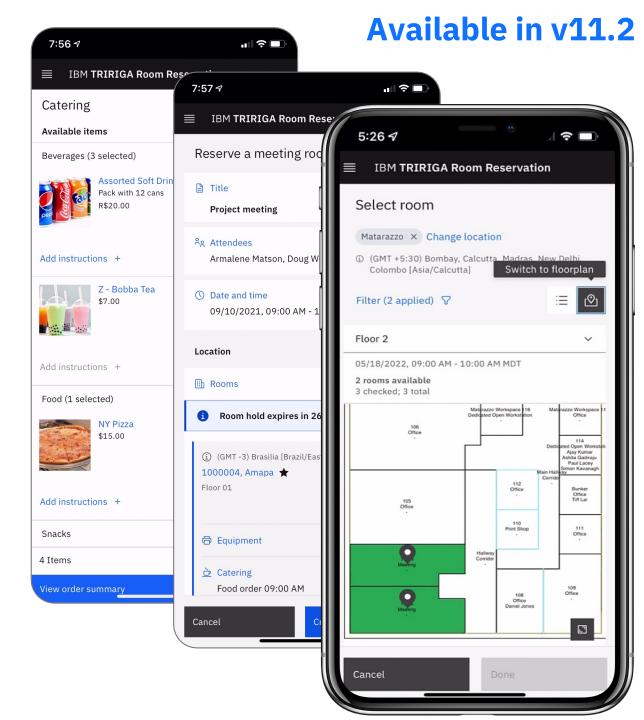

## Employees need a flexible solution to make room and space reservations

#### **Key Benefit**

 Optimizes workplace resources by increasing space utilization and reducing space needs to improve employee satisfaction

#### Responsive Design

- Responsive design allows for mobile access for occasional, every-day users
- View space information & availability on a floorplan
- Exchange integration for synchronization of events and reservations
- Agenda view to see all meetings & reservations in one view. Ability to check-in or release spaces if reservation ends early

## All-New Reserve Perceptive App elevates user experience

- New Reserve Design Simplified process to reserve meeting rooms and workspaces, optimized for mobile use
- ✓ Enhanced Exchange integration Perceptive app connects directly to Exchange and TRIRIGA for tight synchronization of events and reservations
- ✓ Agenda View See all your meetings and reservations in the agenda view where you can check in or release rooms if not needed
- Invite Add meeting attendees, view their availability, and and send them invitations
- ✓ **Delegates** Create reservations as a delegate user
- ✓ Catering Easily request catering from the menu
- ▼ Floorplan View spaces information within the floor plan
- ✓ Online meetings Add your WebEx or other online meeting links to your invitation
- ✓ QR code Scan QR code to claim a workspace
- ▼ Time Zone Auto-Switching App automatically adjusts as users move across time zones