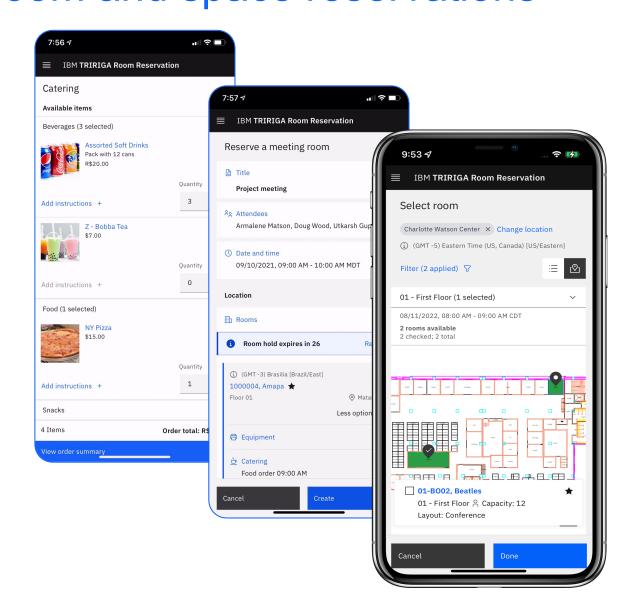

## Employees need a flexible solution to make room and space reservations

#### **Key Benefit**

 Optimizes workplace resources by increasing space utilization and reducing space needs to improve employee satisfaction

#### Responsive Design

- Responsive design allows for mobile access for occasional, every-day users
- View space information & availability on a floorplan
- Exchange integration for synchronization of events and reservations
- Agenda view to see all meetings & reservations in one view. Ability to check-in or release spaces if reservation ends early

## All-New Reserve Perceptive App elevates user experience

- New Reserve Design Simplified process to reserve meeting rooms and workspaces, optimized for mobile use
- ✓ Enhanced Exchange integration Perceptive app connects directly to Exchange and TRIRIGA for tight synchronization of events and reservations
- ✓ Agenda View See all your meetings and reservations in the agenda view where you can check in or release rooms if not needed
- Invite Add meeting attendees, view their availability, and and send them invitations
- ✓ **Delegates** Create reservations as a delegate user
- ✓ Catering Easily request catering from the menu
- ▼ Floorplan View spaces information within the floor plan
- ✓ Online meetings Add your WebEx or other online meeting links to your invitation
- ✓ QR code Scan QR code to claim a workspace
- ▼ Time Zone Auto-Switching App automatically adjusts as users move across time zones