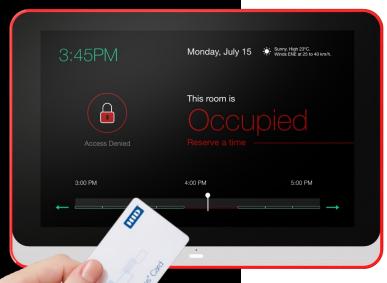

## Room panel interface enables on-the-spot booking of meeting rooms

#### Meeting Room Panel

- Fast and responsive booking
- Visual display of current room status
- Enables user check-in

## Company-issued ID card authentication for speedy check-in/out

NFC, HID Card, and even HID Mobile Access

HID

IAdea 22" Wayfinding Kiosk

XDS-2288

A quad-core processor ensures a smooth interactive experience. Browse through available meeting space and reserve with a few taps.