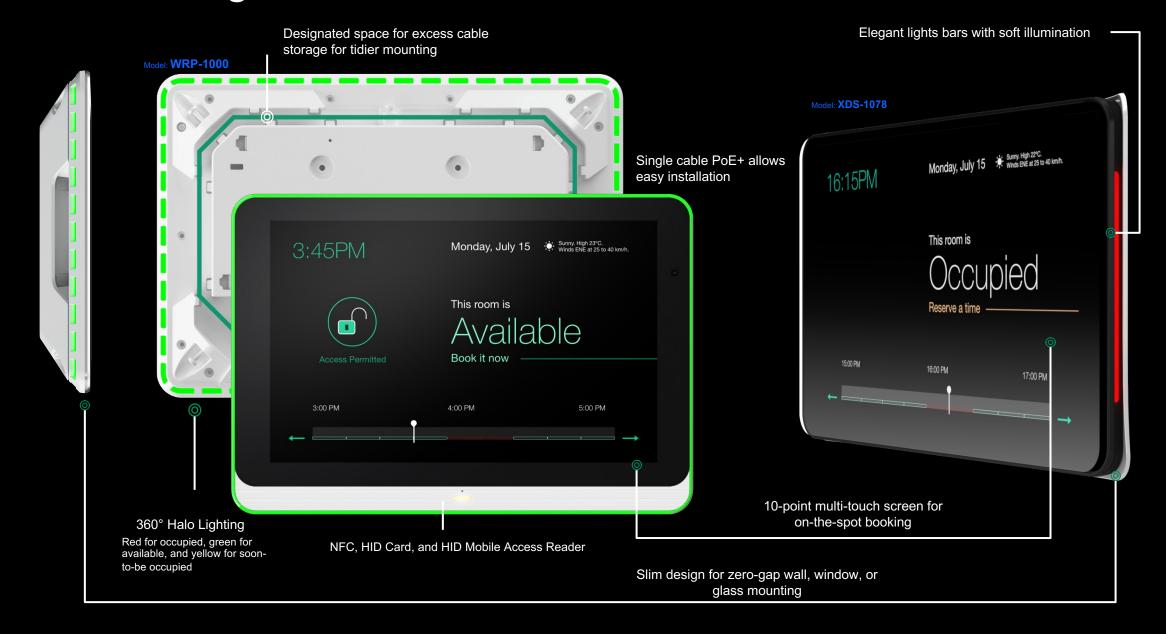

### 10" Award-Winning Enterprise Room Booking Panel

WRP-1000 Series

Premier Design for Meeting Room Management

Halo light gently illuminates to offers high visibility while enhancing aesthetics

Single PoE cable with designated cable routes for clean, organized, and versatile installation

Feature Rich a for Enhanced Usability

A quick 'tap' with your mobile or ID card efficiently authenticates people who check in and out

**Enterprise-Grade Security** 

Google Android 9, ISO27001, 802.1x, and network encryption

#### Two Panel Designs

## Prioritizing safety and privacy with an integrated door lock system

Pairs lockset with Wiegand access control system

## Company-issued ID card authentication for speedy check-in/out

NFC, HID Card, and even HID Mobile Access

HID

IAdea 22" Wayfinding Kiosk

XDS-2288

A quad-core processor ensures a smooth interactive experience. Browse through available meeting space and reserve with a few taps.