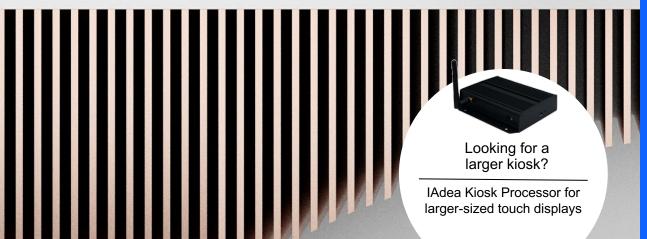

## Company-issued ID card authentication for speedy check-in/out

NFC, HID Card, and even HID Mobile Access

HID

IAdea 22" Wayfinding Kiosk

XDS-2288

A quad-core processor ensures a smooth interactive experience. Browse through available meeting space and reserve with a few taps.