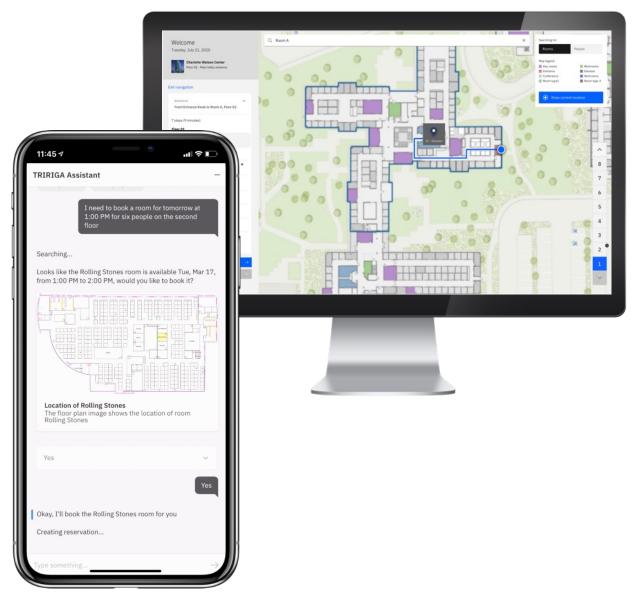

## Optimal employee experience with a smart, conversational Al assistant

Al Assistant delivers natural language engagement with facility services within TRIRIGA perceptive apps, Slack and Microsoft Teams

#### Assistant skills:

- Reserve a room
- Submit a service request
- Locate a colleague or room
- Configurable responses