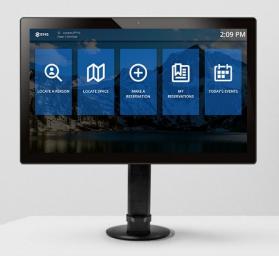

### Improved wayfinding powered by Esri ArcGIS Indoors

- Indoor Maps within Locate App for employees
- Responsive design for mobile and desktop with interactive indoor/outdoor maps for campus/building
- Wayfinding and navigation with search for rooms and people
- Integration and authentication with Esri ArcGIS Indoors

## Optimal employee experience with a smart, conversational Al assistant

Al Assistant delivers natural language engagement with facility services within TRIRIGA perceptive apps, Slack and Microsoft Teams