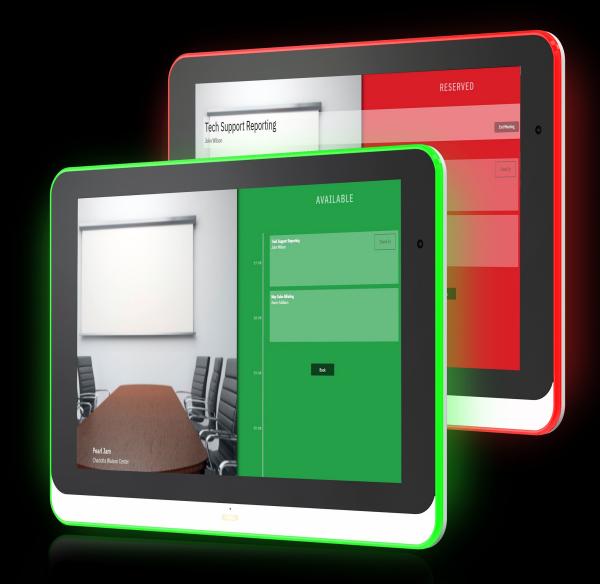

## Room panel interface enables on-the-spot booking of meeting rooms

#### Meeting Room Panel

- Fast and responsive booking
- Visual display of current room status
- Enables user check-in