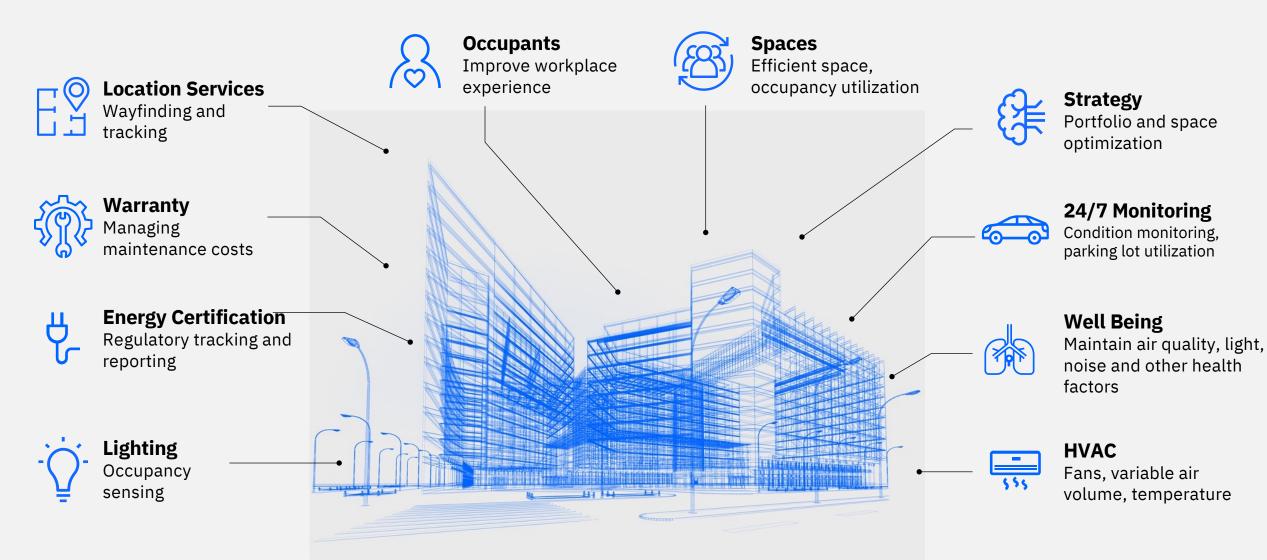

# IoT and AI enhance Real Estate Management though instrumentation and analytics

WiFi data for floor level occupancy and zones where infrastructure is available (10)

IoT sensors for utilization precision down to desk and room level

Space and Occupancy Utilization Insights and recommendations

More informed decisions around your Lease Management

Make better decisions in less time with Intelligent Site selection

Smart, conversational workplace assistant delivers personalized, natural language engagement with facility services