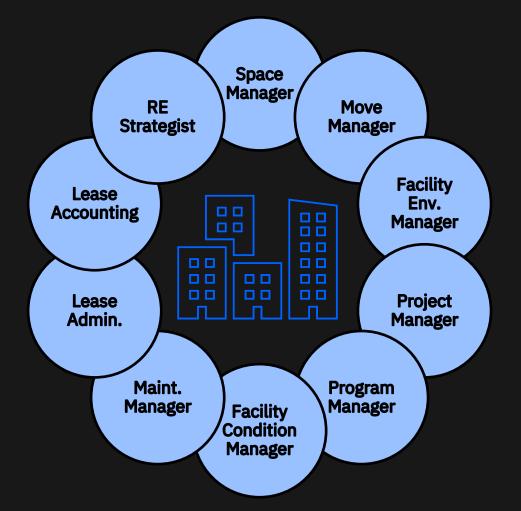

### TRIRIGA Core Functional Personas

Each core persona represents a power user for a particular discipline.

The system provides specific functionality for dozens of use cases for each of these personas

### TRIRIGA Secondary Functional Personas

Each secondary persona represents a user that participates in a particular discipline.

Some of these secondary activities are critical but generally fewer (6 or less per persona)