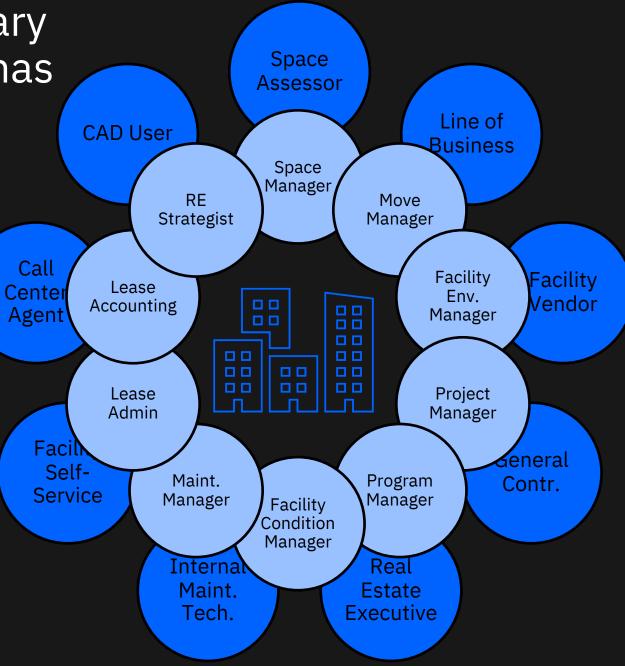

### TRIRIGA Secondary Functional Personas

Each secondary persona represents a user that participates in a particular discipline.

Some of these secondary activities are critical but generally fewer (6 or less per persona)