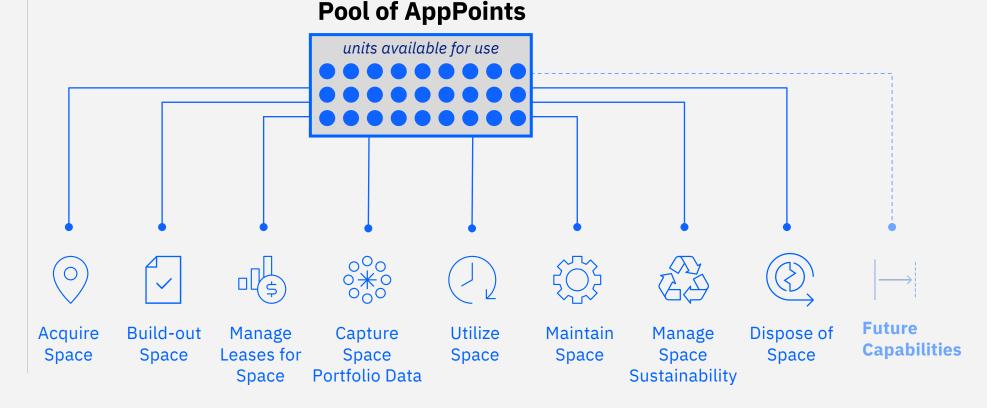

### Simplified licensing and usage

TAS AppPoints can be used across suite

Entitlement covers the entire suite. AppPoints are expended based primarily upon different authorized user types

### **1. Single license**

One entitlement to entire Suite

#### **2. Flexible consumption**

AppPoints can be allocated to different authorized user tiers

#### **3. Simplified usage**

Access applications without additional provisioning