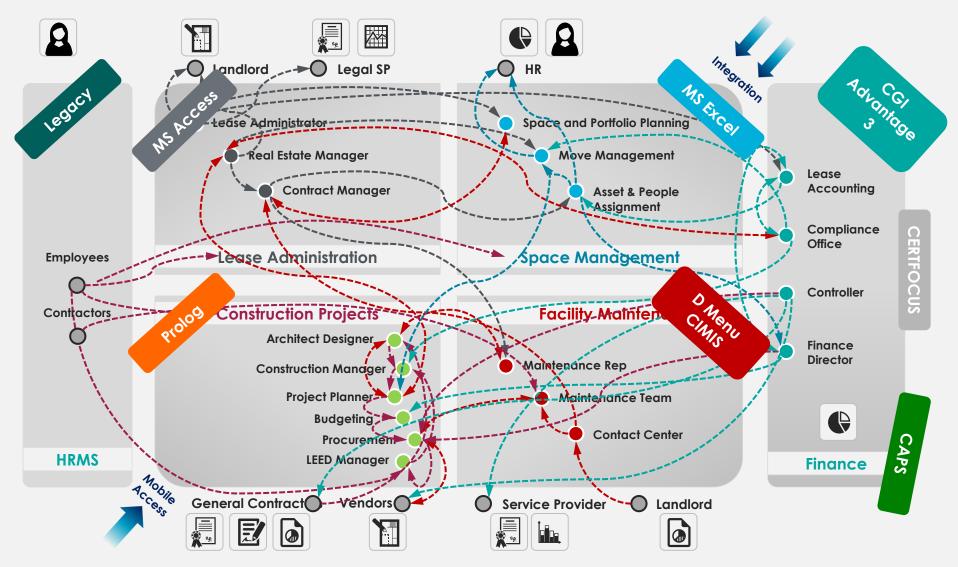

## TRIRIGA Application Suite Overview

IBM AI Applications / © 2021 IBM Corporation

### Complexities of a siloed environment



## **IBM TRIRIGA Application Suite**

Winning in enterprise real estate requires a solution that integrates data and automates processes through the complex lifecycle of the workplace.

Space costs money. You want to get all you can from your facility usage while keeping your employees safe. Continually evolving operations require flexible workplaces that create an engaging experience for the workforce and add productivity to their day.



## TRIRIGA manages your workplace through its lifecycle



Leaders can drive engaging workplace experiences and greater efficiency across all aspects of their facilities



# IoT and AI enhance Real Estate Management though instrumentation and analytics

WiFi data for floor level occupancy and zones where infrastructure is available (10)

IoT sensors f