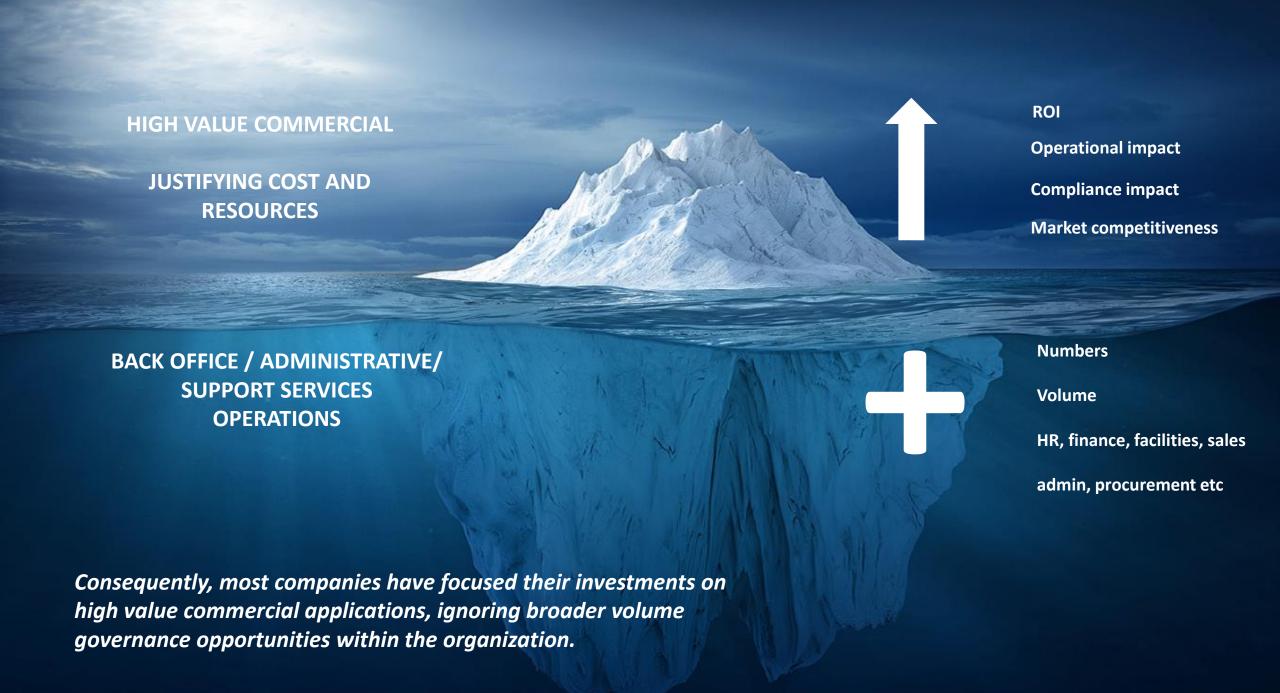

## Why BlueFabric?

## This long time market gap can now be served with BlueFabric™

BlueFabric is a revolutionary way of automating volume processes in house, without the need to code.

Business owners can model and run a pre-defined process within hours and at minimal cost.