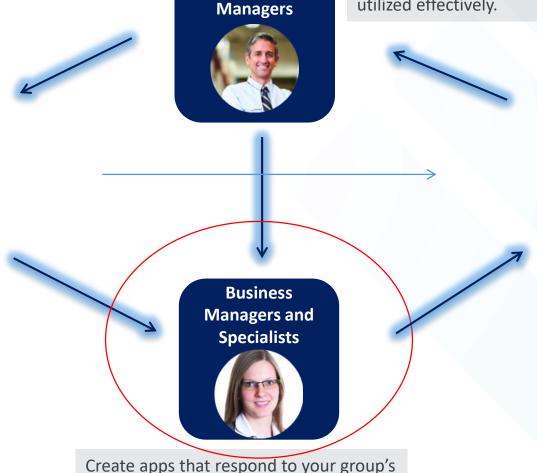

# The value of Fabric

Increase volume of output to internal customers, while keeping internal overhead costs in control and maintaining standards around sanctioned software use.

business needs, quickly, for operational

impact and KPI achievement.

**Senior** 

Removes the bottlenecks in delivery of business apps that moves my company's profitability and competitive position forward, while ensuring capital expenditure is utilized effectively.

Generate a new level of value within my clients businesses, increase the volume of output for my customers and deliver accelerated business transformation. And do so without the challenge of sourcing and training more specialized development resources.