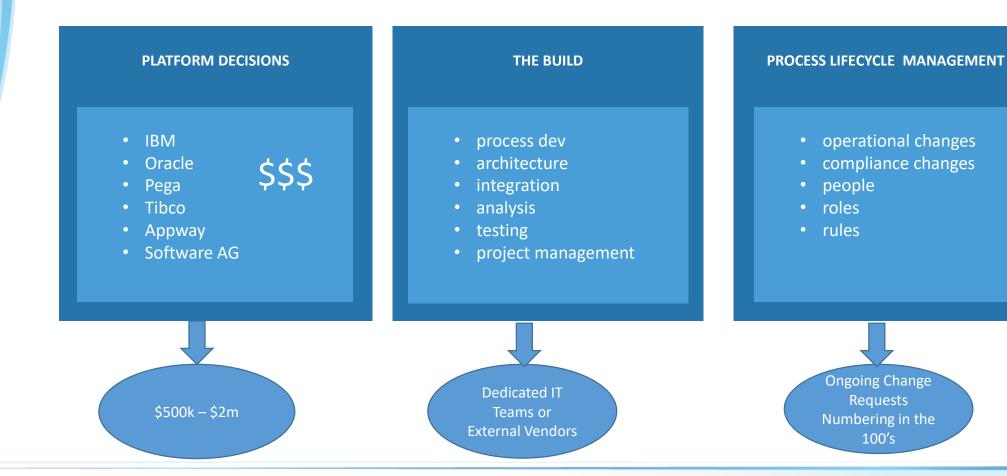

# The value of Fabric

Increase volume of output to internal customers, while keeping internal overhead costs in control and maintaining standards around sanctioned software use.

business needs, quickly, for operational