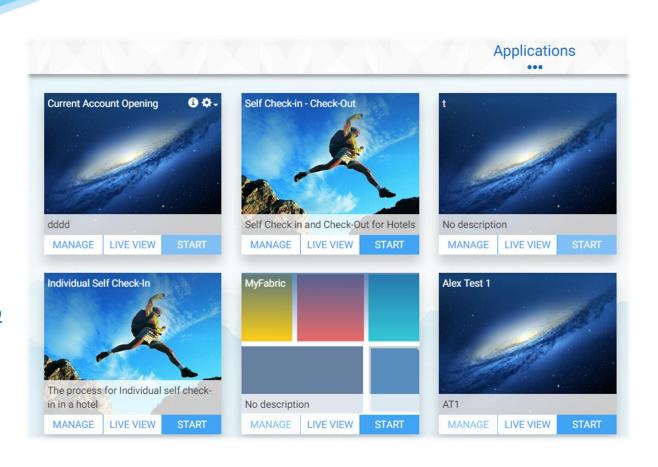

## This long time market gap can now be served with BlueFabric™

BlueFabric is a revolutionary way of automating volume processes in house, without the need to code.

Business owners can model and run a pre-defined process within hours and at minimal cost.