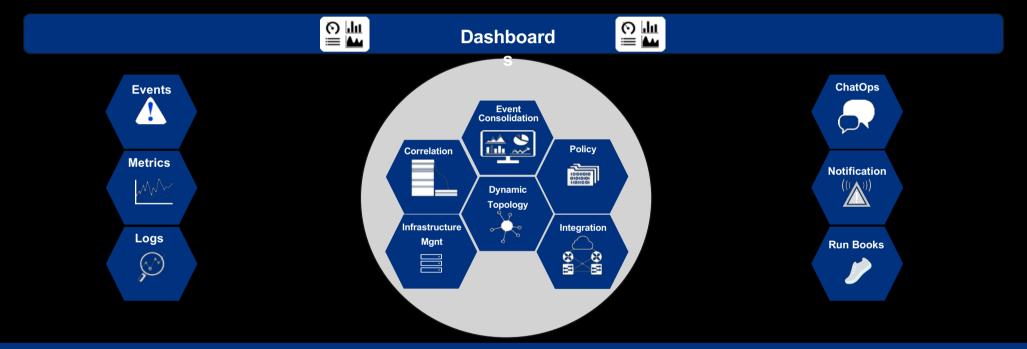

### **IBM Operations Management**

Al & Machine Learning

**Operations Management** 

**Collaboration & Automation** 

Applications, Infrastucture (network, storage, servers) and Workloads

Cloud Hybrid SDN & NFV

loT