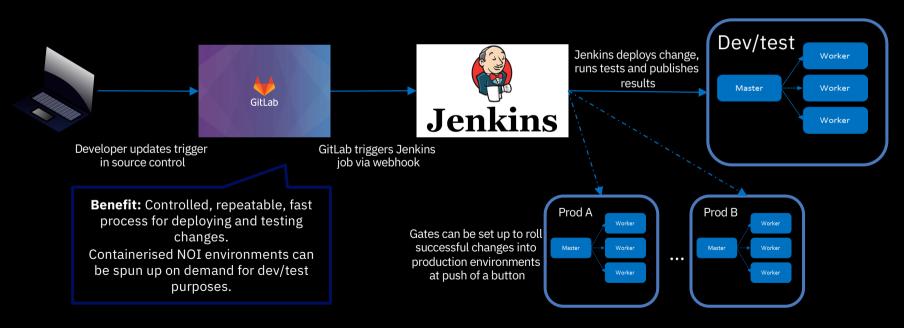

### Next: Manage customizations (DevOps)

- Improve integration with DevOps pipeline tooling
  - Building utility container(s) around existing CLI/APIs to simplify pipeline injection
  - Simplify management of stack and enable customers to focus on business logic/value
- Demo: Developer wants to modify a trigger, deploy it and test the changes