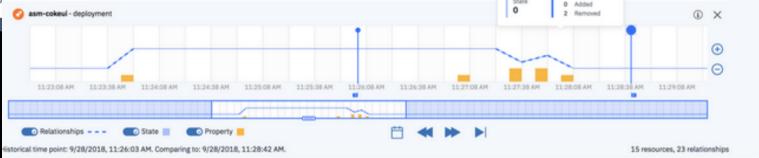

### **Netcool Operations Insight – Dynamic Topology** Management with Agile Service Manager

New and improved user experience

New analytics driven timeline for easier and faster historical analysis - when did something happen?' and 'what happened?'

Improved scale to fit the largest enterprises and communication service providers

Runs on and can manage to IBM Cloud Private

Click here to more information on whats new!