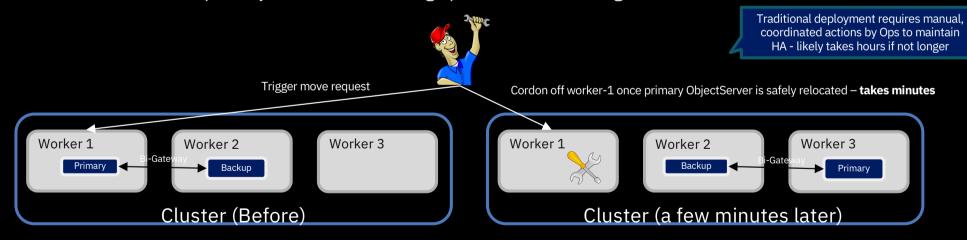

### Next: Improved operational management

- **Scenario:** A server that primary ObjectServer is running on needs unplanned maintenance. Operations indicate that a lengthy maintenance window may be required.
  - Traditional deployment means relying on backup ObjectServer until maintenance complete
    - single point of failure for duration of primary being out of commission
  - Containerized solution enables quickly moving primary ObjectServer to new worker node
    - minimizes primary downtime, reducing operational risk during maintenance

Benefit: Minimize operational toil and time without HA during maintenance

# Demo: NOIon ICP — Evacuate Server