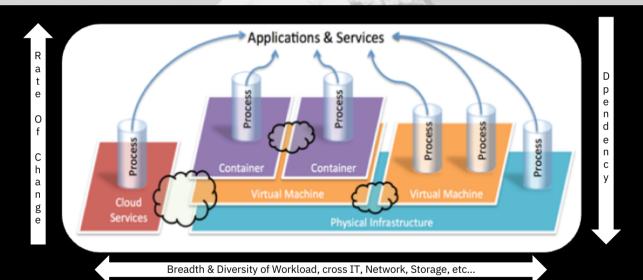

# Cloud enables digital transformation

To transform, organizations are employing **App Modernization**, **Hybrid**, and **DevOps** 

Supporting agility at scale requires managing increasing data growth, complexity, and dynamic environments

### Management reality in today's hybrid multi cloud landscapes

Managing today's applications is difficult because symptoms may not be visible

**Mean Time to Repair** for application-related problems is often *3-6 hours* 

Issues that go beyond Level 1 support often involve at least **3-4 people** taking up an average of **5-7 total man hours** 

Increasingly complex hybrid multi cloud environments

Increasingly
Dynamic
Applications with
flexible
architectures

User calls to applications support are the enterprise's "heads up" for an application problem 35% of the time

58% of survey participants said their enterprise had between 6 and 40 different monitoring tools