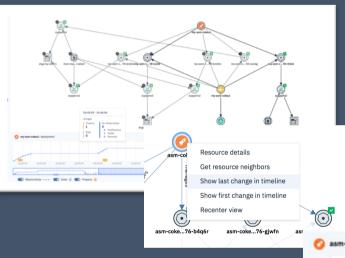

### **Netcool Operations Insight – Dynamic Topology** Management with Agile Service Manager

New and improved user experience

New analytics driven timeline for easier and faster historical analysis - when did something happen?' and 'what happened?'

Improved scale to fit the largest enterprises and communication service providers

Runs on and can manage to IBM Cloud Private

Click here to more information on whats new!