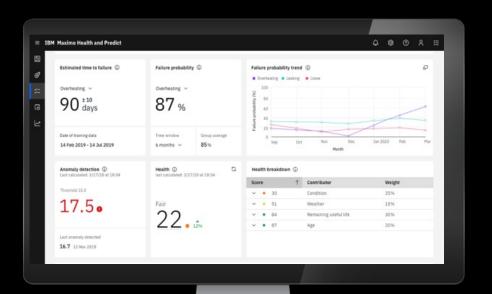

#### **Maximo Predict**

#### **Business Value**

- Reduced failures
- Reduced maintenance costs
- Improved asset utilization
- Extended life of asset
- Increased production output

#### **Application**

- Build asset failure models
- Predict failures
- · Determine factors that contribute to failure
- · Score models with current sensor data

#### Capabilities

Templates provided to build five common predictive models

- View pre-built visualizations for the five common models
- Score predictive models using Watson Machine Language
- Use model scores to assess asset health