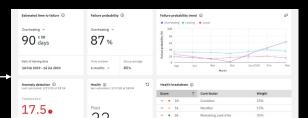

#### **Maximo Predict**

#### **Business Value**

- Reduced failures
- Reduced maintenance costs
- Improved asset utilization
- Extended life of asset
- Increased production output

#### **Application**

- Build asset failure models
- Predict failures
- · Determine factors that contribute to failure
- · Score models with current sensor data

#### Capabilities

Templates provided to build five common predictive models

- View pre-built visualizations for the five common models
- Score predictive models using Watson Machine Language
- Use model scores to assess asset health