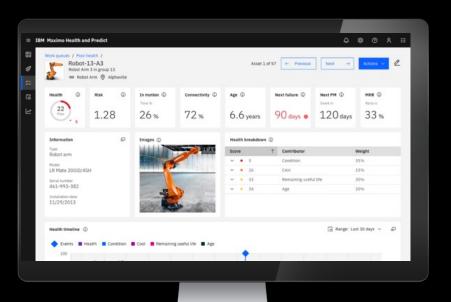

#### Maximo Health

#### **Business Value**

- · Increase asset availability
- · Reduce unnecessary preventive maintenance
- Reduce time making capital replacement planning decisions

#### **Application**

- Consolidated global view of assets
- Health visibility and analysis
- Condition based actions
- Replacement planning

#### Capabilities

- Dashboard with cards, map view, spreadsheet view
- Fleet-wide view and health drilldown
- Health-based notifications and actions
- · Flexible health scoring by asset type or groups
- Sensor data integration
- Refurbish / replace prioritization