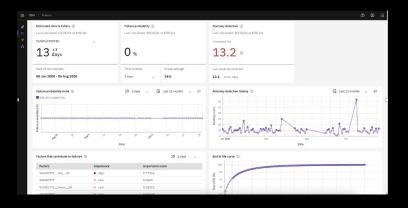

#### **Maximo Predict**

#### **Business Value**

- Reduced failures
- Reduced maintenance costs
- Improved asset utilization
- Extended life of asset
- Increased production output

#### **Application**

- Build asset failure models
- Predict failures
- · Determine factors that contribute to failure
- · Score models with current sensor data

#### Capabilities

Templates provided to build five common predictive models

- View pre-built visualizations for the five common models
- Score predictive models using Watson Machine Language
- Use model scores to assess asset health