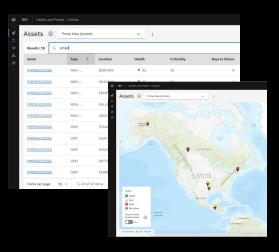

# Health and Predict make it easy to identify, investigate and take action on assets at risk

Enterprise views of assets in a grid or map

Prebuilt "work queues" designed to help identify assets at risk

All asset details in one page from which you can take an action