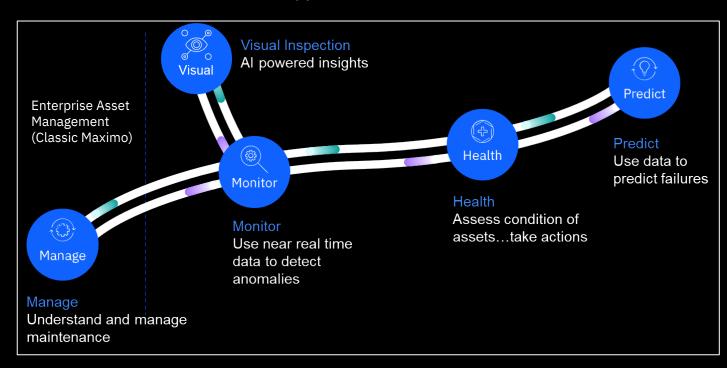

#### Manage

Intelligent asset management

#### **Monitor**

Monitor and detect anomalies

#### Health

Assess Condition of Assets and Take Action

#### **Predict**

Predict failures earlier

#### **Visual Inspection**

AI-Powered insights