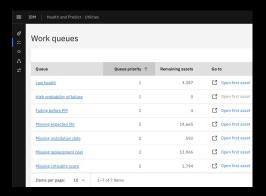

# Health and Predict make it easy to identify, investigate and take action on assets at risk

Enterprise views of assets in a grid or map

Prebuilt "work queues" designed to help identify assets at risk

All asset details in one page from which you can take an action